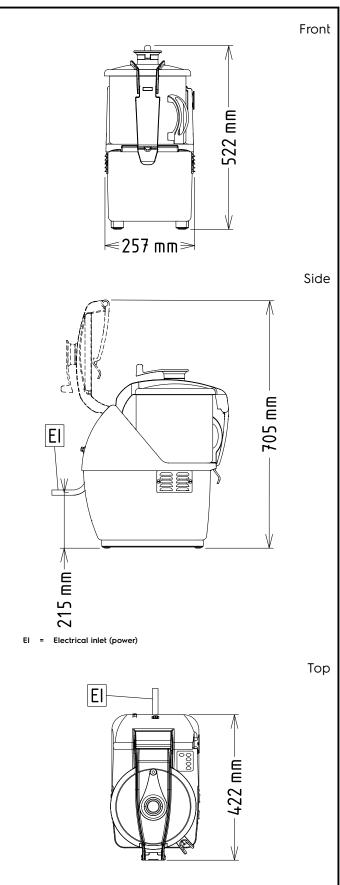

## Key Information:

Electric

External dimensions, Width:256 mmExternal dimensions, Depth:422 mmExternal dimensions, Height:522 mmShipping weight:23 kgWaterproof index:IP23

Food Processor Cutter Mixer 7 LT - Variable Speed with UK Plug